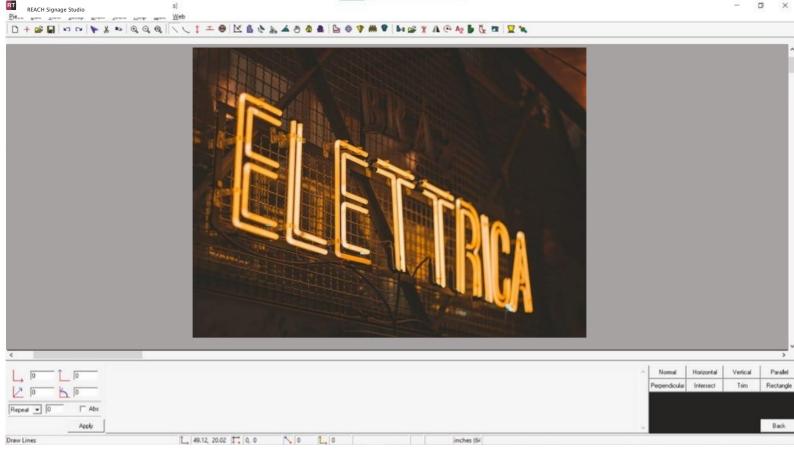

# **REACH Signage Studio**

RREACH Signage Studio is the Best In Class 3D Product Visualization and Digital Prototyping Software for the signage sector.